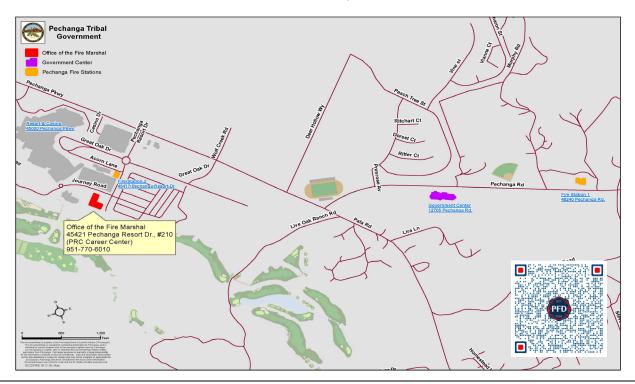

## **CENTRAL OFFICE FOR DROP OFF, PICK UP AND COORDINATION:**

Office of the Fire Marshal | Pechanga Fire Department

Tammy Sellers, Permit Technician 951-770-6010 office

buildingpermits@pechanga-nsn.gov

PRC Career Center, 45421 Pechanga Resort Dr., #210, Temecula, CA 92592